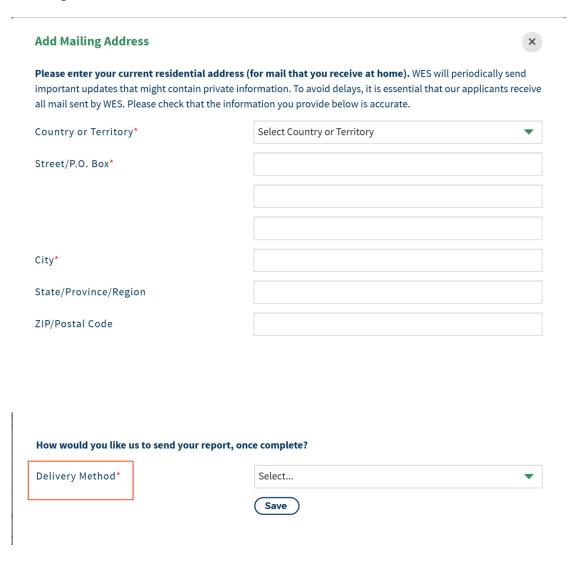

# 5. Fill in the recipient information

- ① Recipient 1: Yourself
- 2 Recipient 2: Organization that receiving accreditation

Recipient 1 must fill in their personal address details and choose the

#### mailing method.