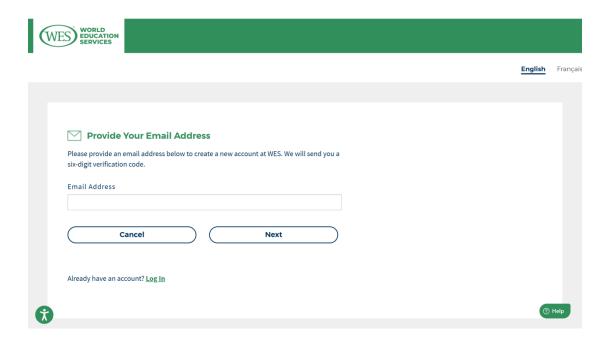

#### States

② Fill in the email address and enter the code for email authentication

③ Fill in personal information and set passwords, security questions, etc.

2. After the account registration is completed, the next step is to complete the personal information, which must be informed of how to learn about WES, gender, and phone number