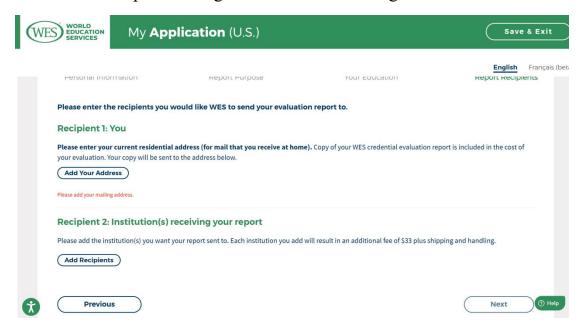

# 5. Fill in the recipient information

- ① Recipient 1: Yourself
- 2 Recipient 2: Organization that receiving accreditation

Recipient 1 must fill in their personal address details and choose the

#### mailing method.

### Recipient 2 needs to search for Kean University (USA)

Select Office of Undergraduate Admissions and mail will be sent electronically to Kean University, 1000 Morris Avenue Union, New