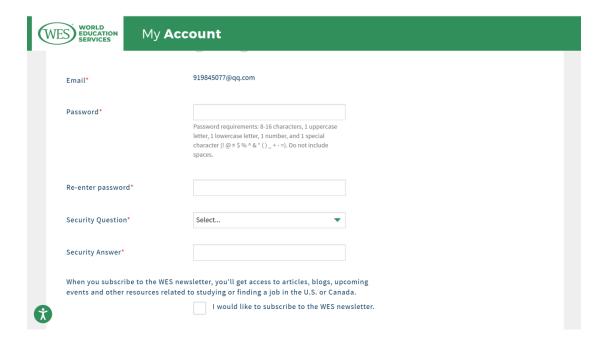

#### States

② Fill in the email address and enter the code for email authentication

③ Fill in personal information and set passwords, security questions, etc.

2. After the account registration is completed, the next step is to complete the personal information, which must be informed of how to learn about WES, gender, and phone number