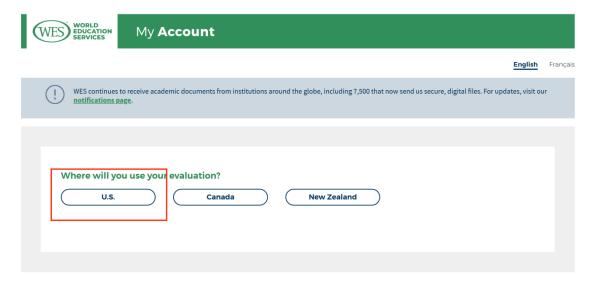

#### Steps:

1. Sign up for an account (https://www.wes.org/), click "Get an evaluation"

① Select the country where certification is required, select United