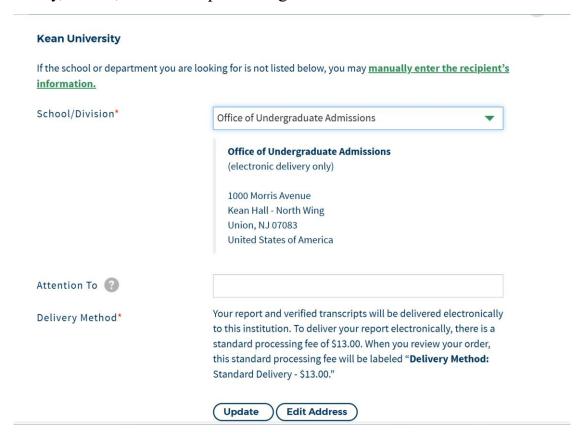

### Recipient 2 needs to search for Kean University (USA)

Select Office of Undergraduate Admissions and mail will be sent electronically to Kean University, 1000 Morris Avenue Union, New

# Jersey, 07083, with a \$12 processing fee.