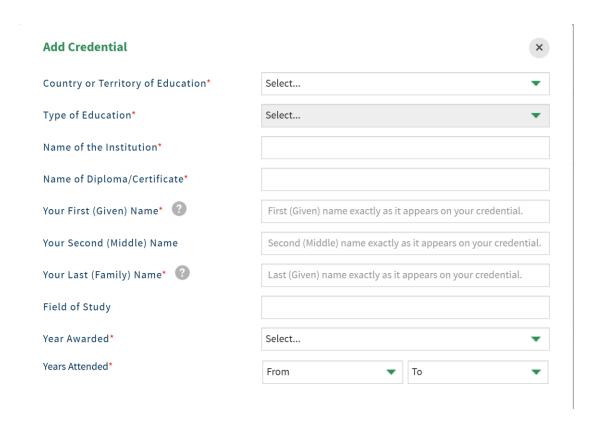

3. Select the purpose of the certification, here select education (education), and select the appropriate purpose

4. Fill in school information, degree information, time of attendance, etc.