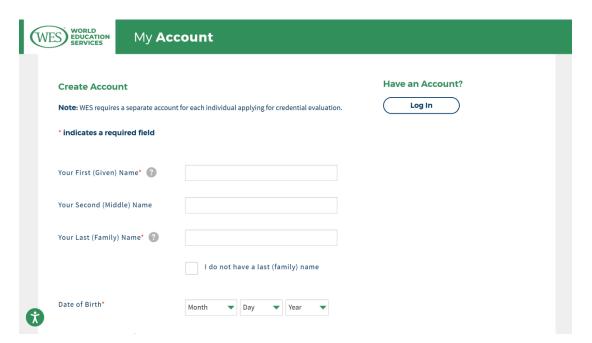

#### States

② Fill in the email address and enter the code for email authentication

③ Fill in personal information and set passwords, security questions, etc.

2. After the account registration is completed, the next step is to complete the personal information, which must be informed of how to learn about WES, gender, and phone number