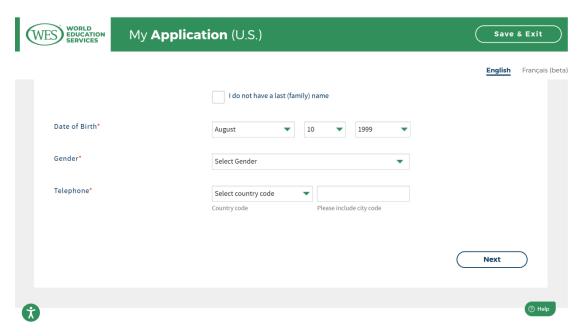

#### States

② Fill in the email address and enter the code for email authentication

③ Fill in personal information and set passwords, security questions, etc.

2. After the account registration is completed, the next step is to complete the personal information, which must be informed of how to learn about WES, gender, and phone number