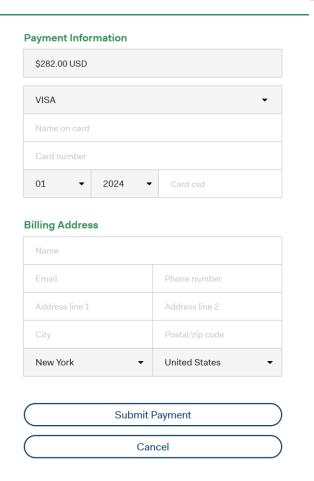

#### WES Basic are available

- 7. Check that all required documents have been submitted
- 8. Check the final price and choose the payment method

9. Fill in your credit card information and complete the payment