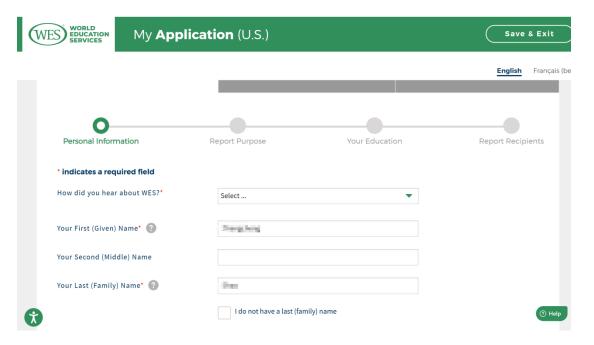

#### States

② Fill in the email address and enter the code for email authentication

③ Fill in personal information and set passwords, security questions, etc.

2. After the account registration is completed, the next step is to complete the personal information, which must be informed of how to learn about WES, gender, and phone number