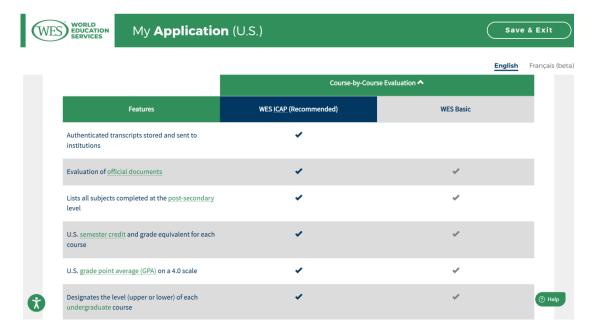

# 6. Select the authentication method, here choose both WES ICAP or

#### WES Basic are available

- 7. Check that all required documents have been submitted
- 8. Check the final price and choose the payment method

9. Fill in your credit card information and complete the payment