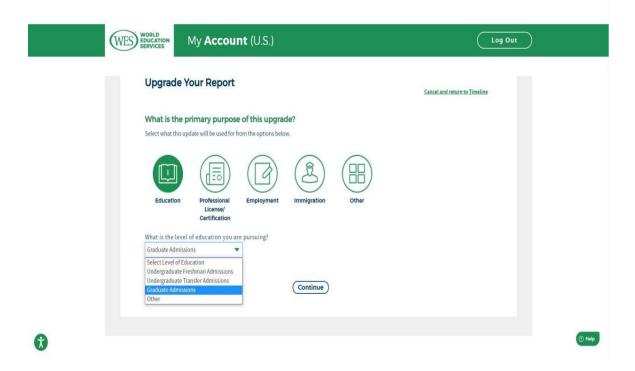

3. Select the purpose of the certification, here select education (education), and select the appropriate purpose

4. Fill in school information, degree information, time of attendance, etc.