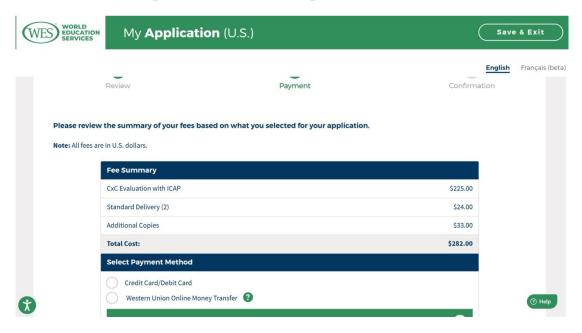

#### WES Basic are available

- 7. Check that all required documents have been submitted
- 8. Check the final price and choose the payment method

9. Fill in your credit card information and complete the payment