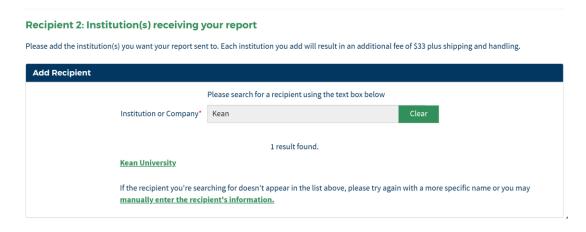

### Recipient 2 needs to search for Kean University (USA)

Select Office of Undergraduate Admissions and mail will be sent electronically to Kean University, 1000 Morris Avenue Union, New

# Jersey, 07083, with a \$12 processing fee.